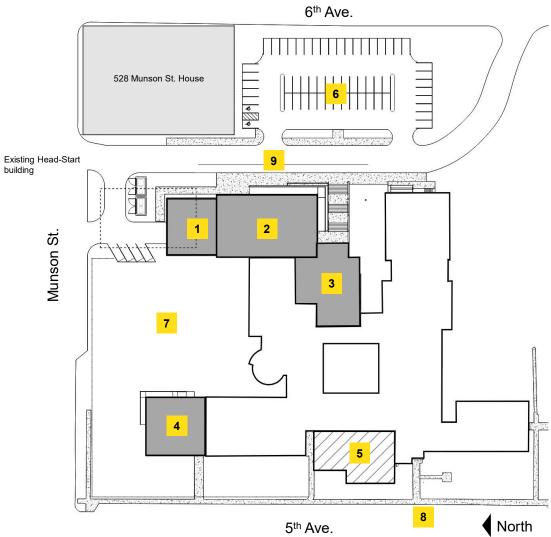

#### **Houston Pre-K Site Plan**

- 1 STORM SHELTER/ CLASSROOM ADDITION
- 2 BUS DROP-OFF
- 3 PARENT DROP-OFF
- 4 NEW PARKING LOT AND DRIVES
- 5 PLAYGROUNDS