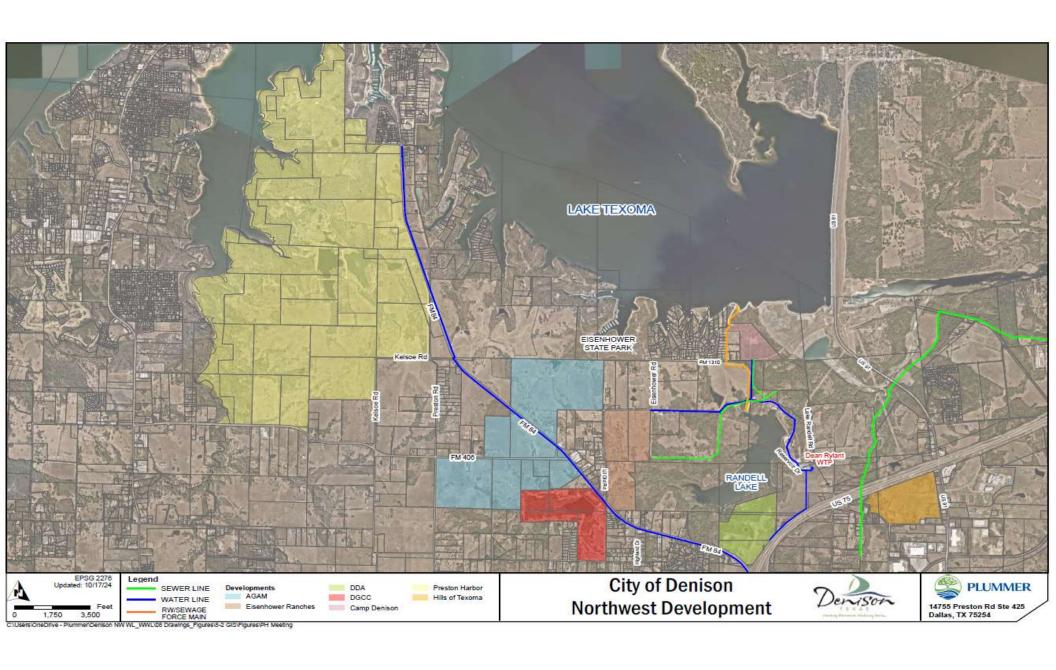

# Crime Rate Decreases (2021-2024)

Showing consistency in our efforts to protect our city.