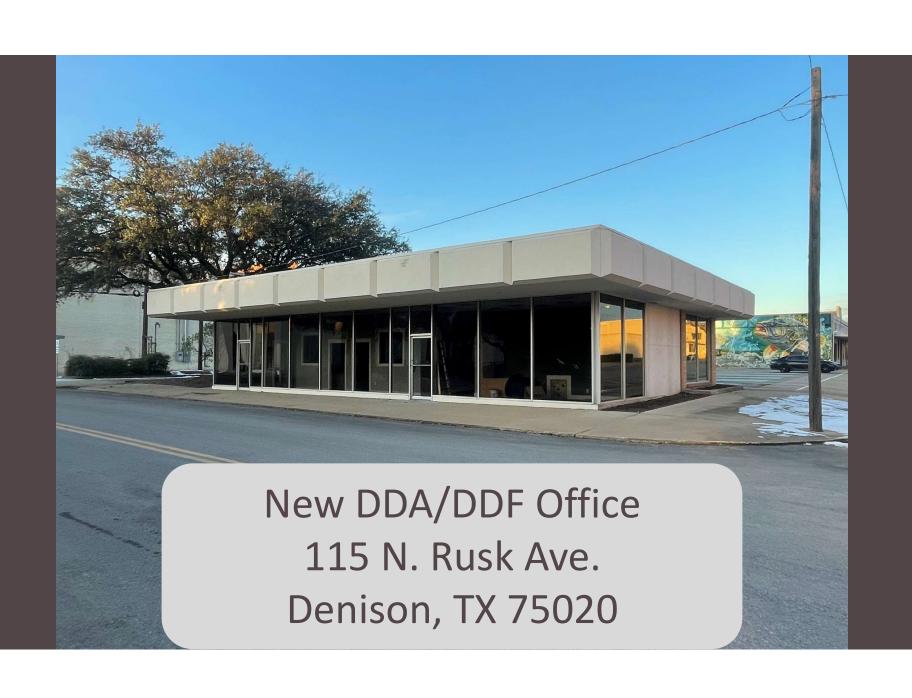

e Zone?

- A Foreign Trade Zone, or FTZ, is an area of land physically in the U.S. but considered outside of U.S. customs territory for duty and customs "entry" purposes
- Most countries have some version of this type of program, commonly referred to as "free trade zones", "free ports", "inward processing", "bonded warehouses" or with similar terminology
- FTZs have been around since the 1930s but have seen an explosion of growth in the last decade

















# Number of Unique Visitors to Downtown Denison

| Downtown Denison / South B |        |
|----------------------------|--------|
| Visits                     | 2.2M   |
| Visitors                   | 311K   |
| Visit Frequency            | 7.34   |
| Avg. Dwell Time            | 90 min |
|                            |        |









## **Shelley Luther**

TX House Rep., Dist. 62

# Brent Hagenbuch

TX State Senator, Dist. 30

**Legislative Priorities** 











Planning for Excellence in 2025











Visit our website at www.denisontx.org and our new location at 115 N. Rusk Ave Denison, TX 75020!

Paint the Silo: Honoring the Battle of the Ax