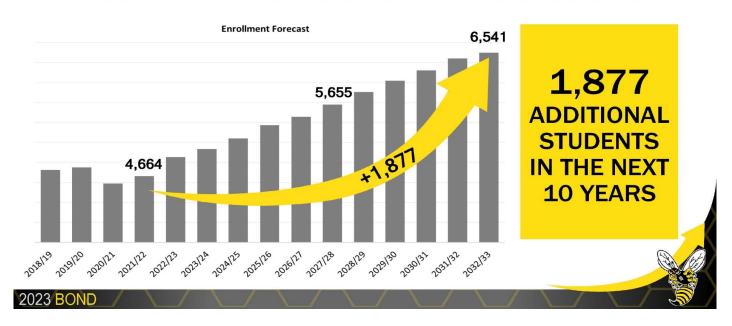

# March 2023

**DEMOGRAPHIC PROJECTIONS** 

### **DEMOGRAPHICS & ENROLLMENT PROJECTIONS**

**6,541 TOTAL STUDENTS BY 2032** 