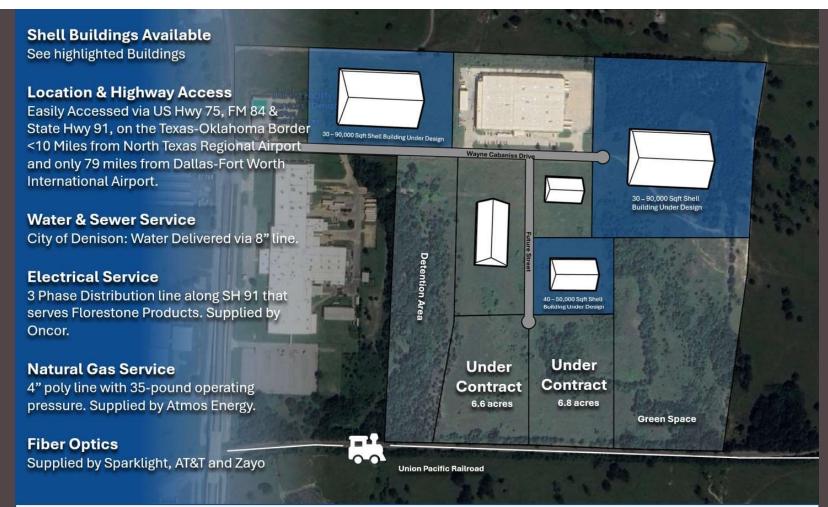

| 4369     | 6596     | 2227      | 51.0%   |
| 22      | Melissa        | 13901    | 20930    | 7029      | 50.6%   |
| 128     | McKinney       | 195308   | 217672   | 22364     | 11.5%   |
| 308     | Sherman        | 43645    | 45809    | 2164      | 5.0%    |
| 216     | Denison        | 24479    | 26179    | 1700      | 6.9%    |
| 362     | Howe           | 3571     | 3724     | 153       | 4.3%    |
| 383     | State of Texas | 29145505 | 30301595 | 1156090   | 4.0%    |

#### Most Charming Cities in North America

- 1. Decatur, Georgia
- 2. Whitehorse, Canada
- 3. Langley, Canada
- 4. Zanesville, Ohio
- 5. Bainbridge Island, Washington
- 6. Brockville, Canada
- 7. Denison, Texas
- 8. Duncan, Canada

- Owen Sound, Canada
- Kerrville, Texas



#### **Projected Growth**













**Foundation Business Park** 





#### **Marketing Analytics**

| Advanced Manufacturing Properties Marketing (Lifetime) |                                           |          |                                            |  |
|--------------------------------------------------------|-------------------------------------------|----------|--------------------------------------------|--|
| QR Code                                                | Engagement<br>(Growth over last<br>month) | Source   | Viewer<br>Location<br>(in last 30<br>days) |  |
| Denison's Business<br>Advantage                        | 68 (5%)                                   | Brochure | United States<br>(3)                       |  |
| Texoma Technology Park                                 | 8 (0%)