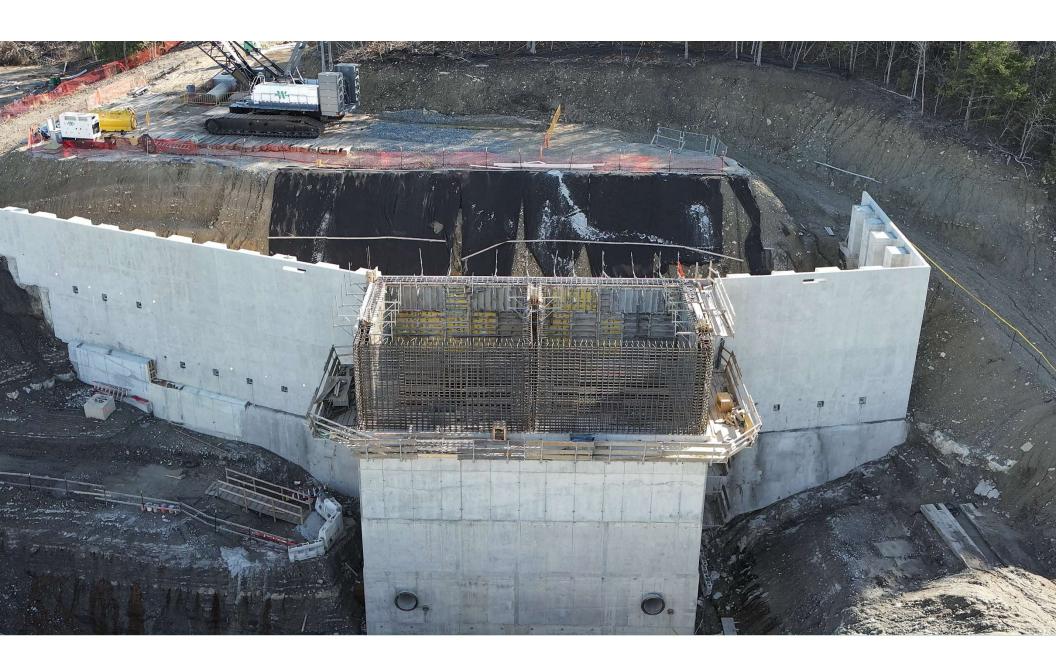

# Crime Rate Decreases (2021-2024)

Showing consistency in our efforts to protect our city.