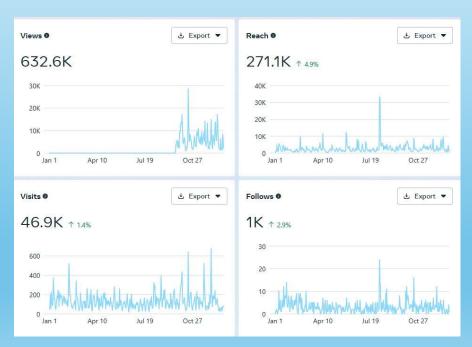

## SOCIAL MEDIA BY THE NUMBERS

### **FACEBOOK/INSTAGRAM**

## FOLLOWERS 9,147 FB/1,800 IG