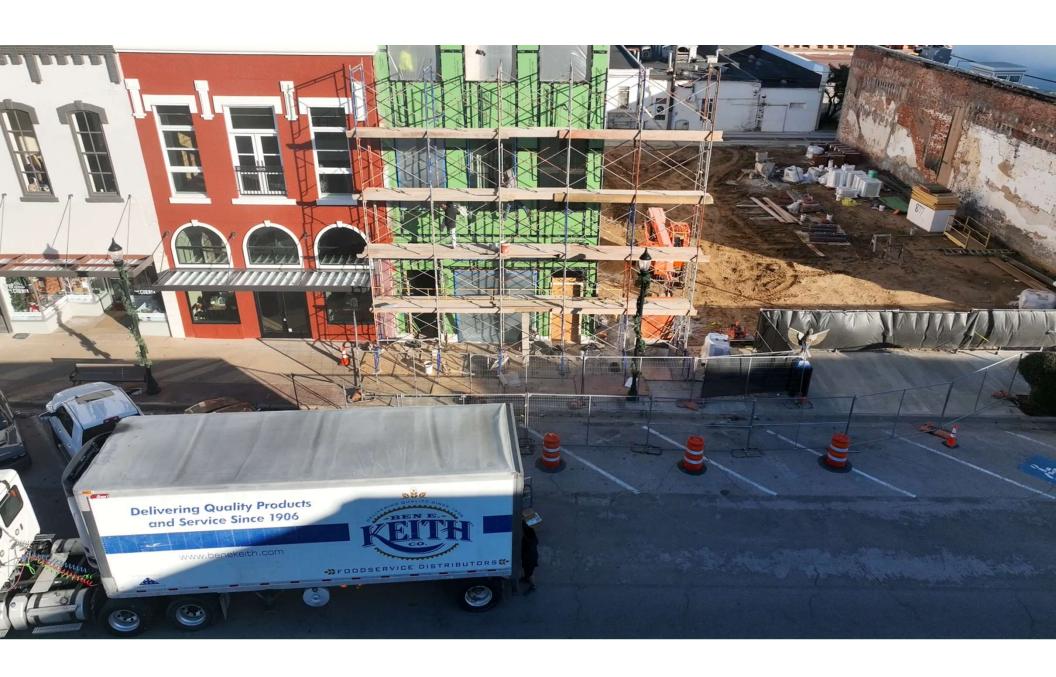

### **DURING THE PAST FIVE YEARS:**

- He aided businesses through the implementation of an E-Commerce Grant to overcome the challenges of the COVID shutdowns and become E-Commerce capable.
- He has sold all land in the Foundation Business Park to industries and manufacturers that plan to bring primary jobs to Denison.
- He has been instrumental in bringing several targeted businesses to Denison, specifically to the Downtown area, to help it thrive.
- He has overseen bringing infrastructure to DDA owned properties to prepare them for future development, including water, sewer and roads.
- After years of extensive demo and clean up to the Johns Manville plant, the Johns Manville site is now ready for future development, a feat that only Tony Kaai could pull off!