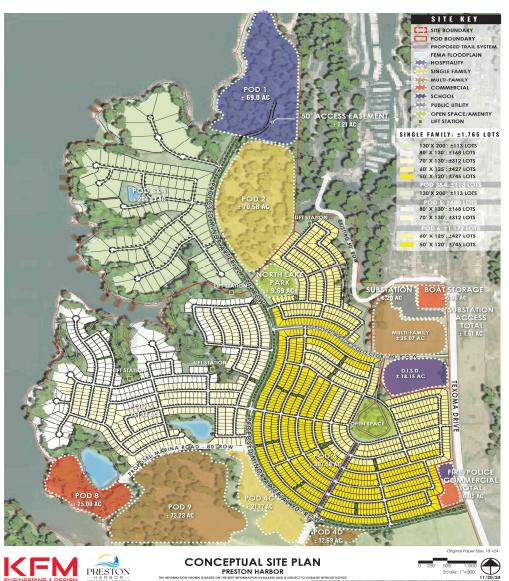

Cream

TX Creamery can now be purchased in retail stores throughout

- . Texas,
- Oklahoma,
- Arkansas, and
- . Louisiana!



#### Now available at:











# We've Outgrown our Britches

- Our current facility in Southlake, TX is at max capacity
- We are relocating to 301
   W. Main Street in
   Denison, TX in 2025

















Water You Waiting For?



## Water You Waiting For?

CITY OF DENISON CAPITAL IMPROVEMENTS

FANCHON STEARNS, CIP/ENGINEERING MANAGER DDA 32<sup>ND</sup> ANNUAL ECONOMIC DEVELOPMENT SUMMIT



### Northwest Denison Development





































# David Craig CEO, Craig International Mehrdad Moayedi CEO, Centurion American Development Group



A Vision Becomes Reality







The Estates

Preston Harbor Concept Plan





CENTURION AMERICAN







# North Lake Park Amenity Center Plan











State of the City



### In Memoriam



Tom Akins, DDA Board



Kristine McKinney, DDF Board

#### **Grayson County MPO**

Population and Population Change for Texas Metropolitan Areas, 2020 - 2023



|                                  | Popul    | ation    | Change 20 | 20-2023 |
|----------------------------------|----------|----------|-----------|---------|
| Metropolitan Statistical Area    | Apr-20   | Jan-23   | Numeric F | ercent  |
| Austin-Round Rock-Georgetown     | 2283371  | 2448463  | 165092    | 7.2%    |
| Sherman-Denison                  | 135543   | 145044   | 9501      | 7.0%    |
| Dallas-Fort Worth-Arlington      | 7637387  | 8060528  | 423141    | 5.5%    |
| Tyler                            | 233479   | 245426   | 1