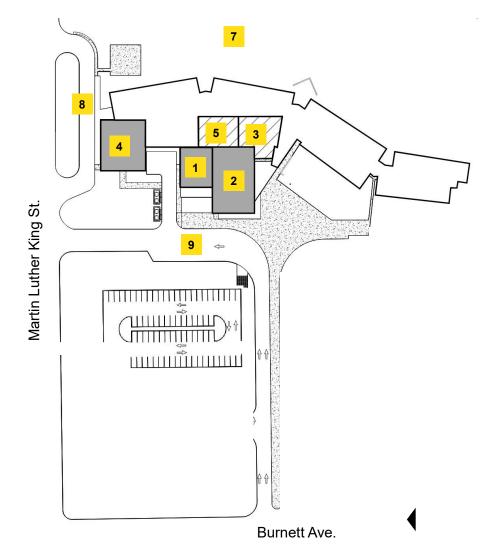

#### **Terrell Site Plan**

- 1 KITCHEN ADDITION
- 2 CAFETERIA ADDITION
- 3 ADMIN RENOVATION
- 4 STORM SHELTER/ CLASSROOM ADDITION
- 5 RENOVATED LIBRARY
- 6 NEW PARKING LOT
- 7 PLAYGROUNDS
- 8 BUS DROP-OFF
- 9 PARENT DROP-OFF