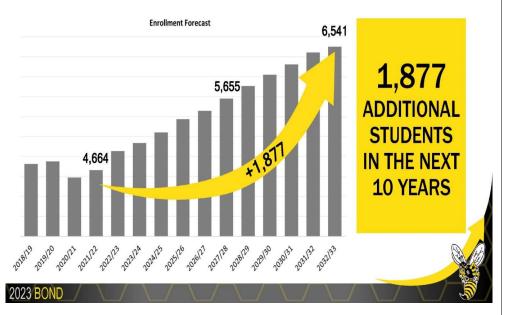

# **March 2023**

**DEMOGRAPHIC PROJECTIONS** 

### **DEMOGRAPHICS & ENROLLMENT PROJECTIONS**

**6,541 TOTAL STUDENTS BY 2032** 