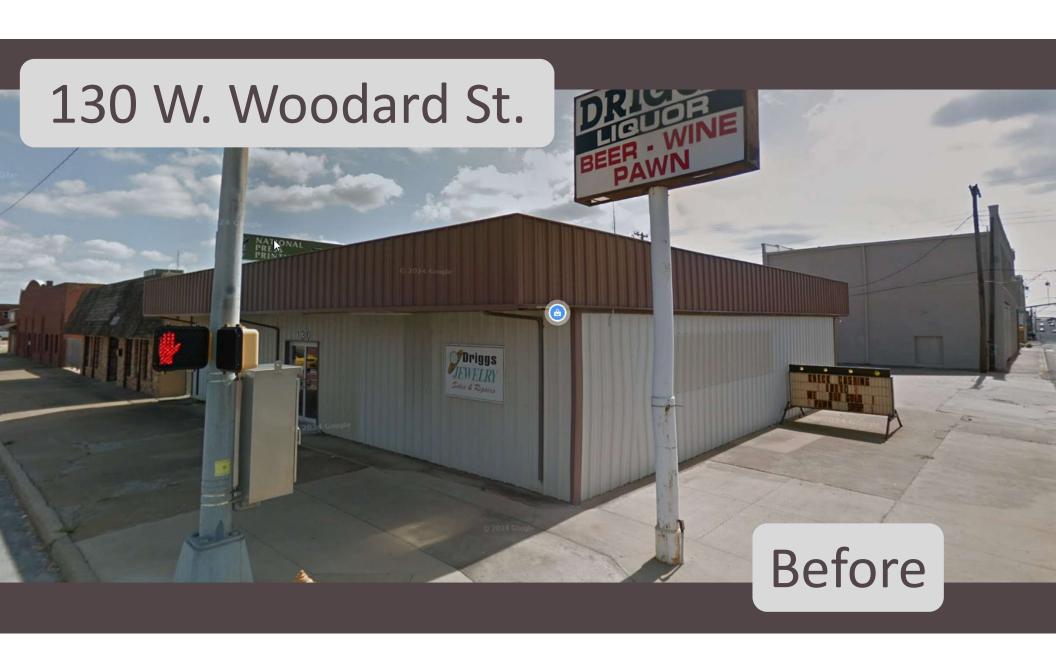

1         | Purchasing Professionals - Best in class                           | 511,808             |
| X         |                                                                    |                     |
|           | LI Post Recipients ===>                                            | 1,080,077           |

#### What is a Foreign Trade Zone?

- A Foreign Trade Zone, or FTZ, is an area of land physically in the U.S. but considered outside of U.S. customs territory for duty and customs "entry" purposes
- Most countries have some version of this type of program, commonly referred to as "free trade zones", "free ports", "inward processing", "bonded warehouses" or with similar terminology
- FTZs have been around since the 1930s but have seen an explosion of growth in the last decade

















# Number of Unique Visitors to Downtown Denison

| Downtown Denison / South B |        |
|----------------------------|--------|
| Visits                     | 2.2M   |
| Visitors                   | 311K   |
| Visit Frequency            | 7.34   |
| Avg. Dwell Time            | 90 min |
|                            |        |









## **Shelley Luther**

TX House Rep., Dist. 62

# Brent Hagenbuch

TX State Senator, Dist. 30

**Legislative Priorities** 











Planning for Excellence in 2025











Visit our website at www.denisontx.org and our new location at 115 N. Rusk Ave Denison, TX 75020!

Paint the Silo: Honoring the Battle of the Ax