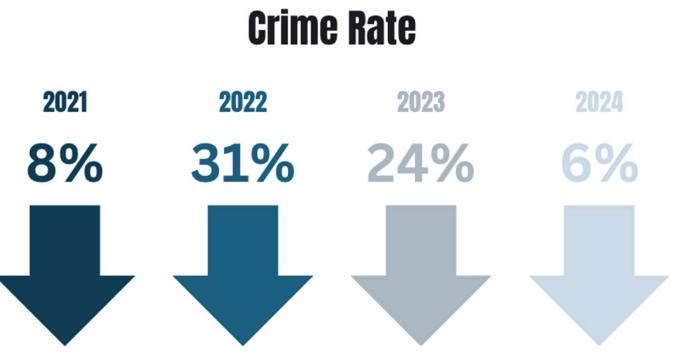

# **Crime Reduction Overview**

Mike Gudgel, Denison Chief of Police January 17, 2025

# Crime Rate Decreases (2021-2024)

Showing consistency in our efforts to protect our city.