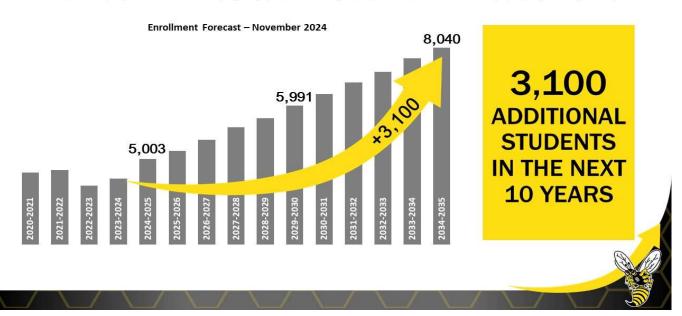

# November 2024

**DEMOGRAPHIC PROJECTIONS** 

### **DEMOGRAPHICS & ENROLLMENT PROJECTIONS**

**8,040 TOTAL STUDENTS BY 2034** 