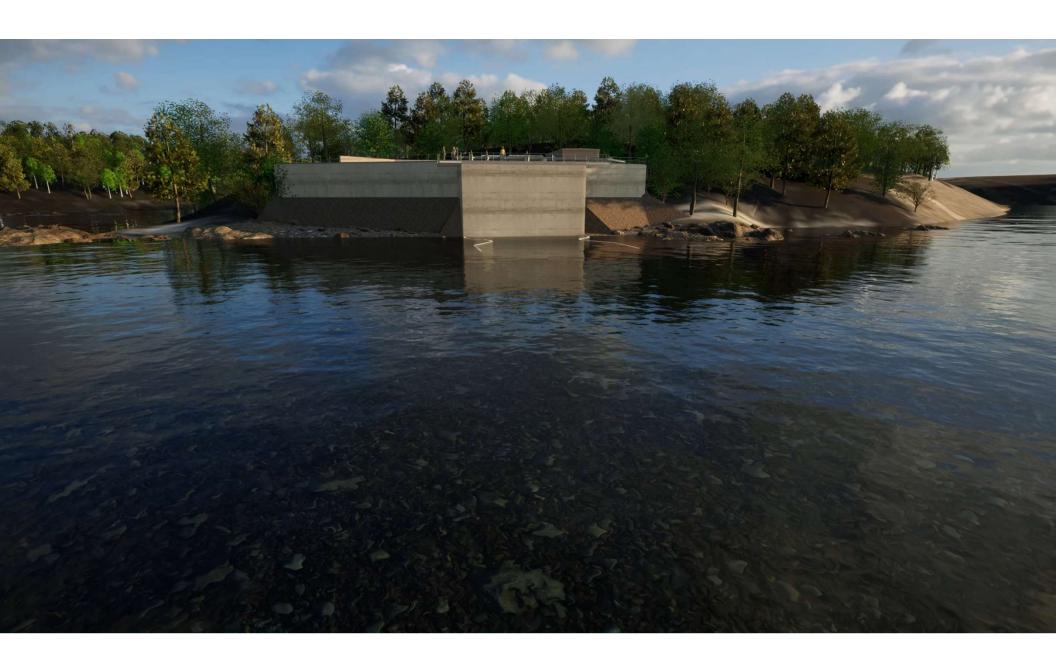

# Crime Rate Decreases (2021-2024)

Showing consistency in our efforts to protect our city.