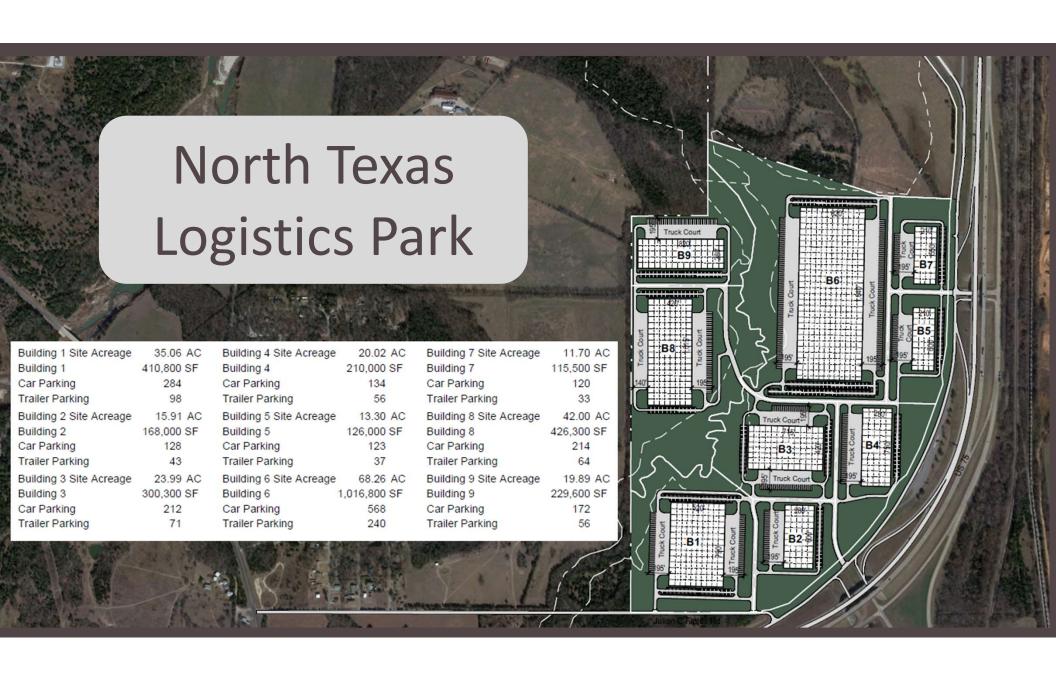

ne    | 4369     | 6596     | 2227      | 51.0%   |
| 22      | Melissa        | 13901    | 20930    | 7029      | 50.6%   |
| 128     | McKinney       | 195308   | 217672   | 22364     | 11.5%   |
| 308     | Sherman        | 43645    | 45809    | 2164      | 5.0%    |
| 216     | Denison        | 24479    | 26179    | 1700      | 6.9%    |
| 362     | Howe           | 3571     | 3724     | 153       | 4.3%    |
| 383     | State of Texas | 29145505 | 30301595 | 1156090   | 4.0%    |

#### Most Charming Cities in North America

- 1. Decatur, Georgia
- 2. Whitehorse, Canada
- 3. Langley, Canada
- 4. Zanesville, Ohio
- 5. Bainbridge Island, Washington
- 6. Brockville, Canada
- 7. Denison, Texas
- 8. Duncan, Canada

- Owen Sound, Canada
- Kerrville, Texas



#### **Projected Growth**













**Foundation Business Park** 





#### **Marketing Analytics**

| Advanced Manufacturing Properties Marketing (Lifetime) |                                           |          |                                            |  |
|--------------------------------------------------------|-------------------------------------------|----------|--------------------------------------------|--|
| QR Code                                                | Engagement<br>(Growth over last<br>month) | Source   | Viewer<br>Location<br>(in last 30<br>days) |  |
| Denison's Business<br>Advantage                        | 68 (5%)                                   | Brochure | United States<br>(3)                       |  |
| Texoma Technology Park                                 | 8 (0%)