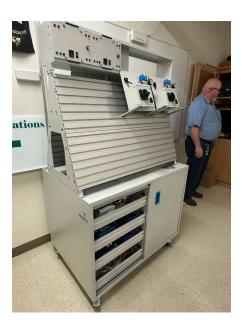

## **Denison High School Engineering Lab**

MADE POSSIBLE BY THE DENISON DEVELOPMENT ALLIANCE AND WORKFORCE SOLUTIONS TEXOMA WITH A GRANT OF \$244,000