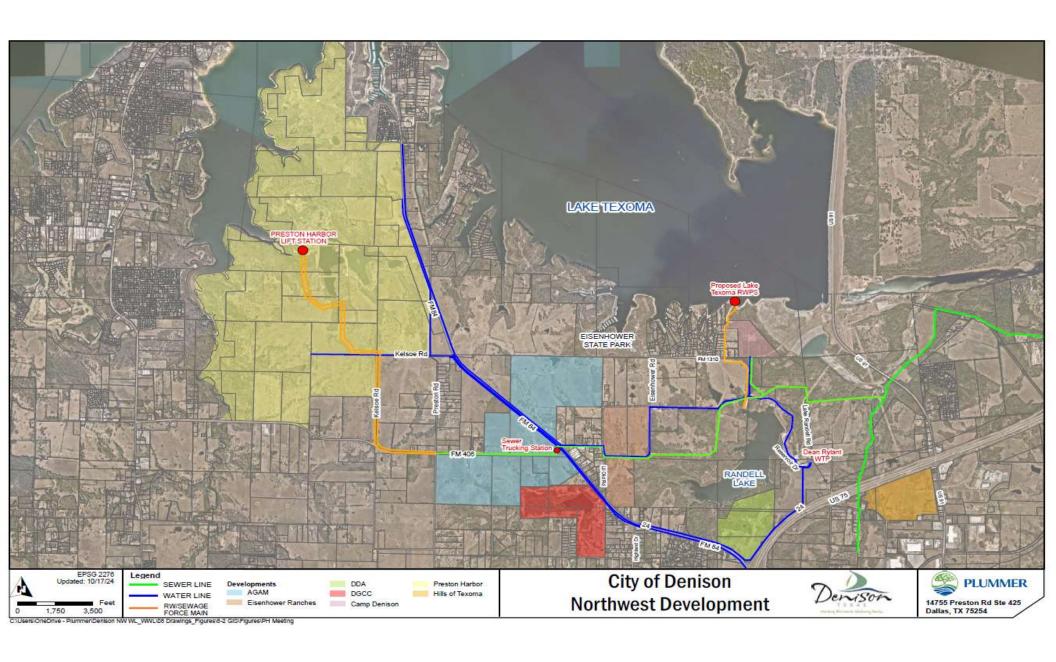

# Crime Rate Decreases (2021-2024)

Showing consistency in our efforts to protect our city.