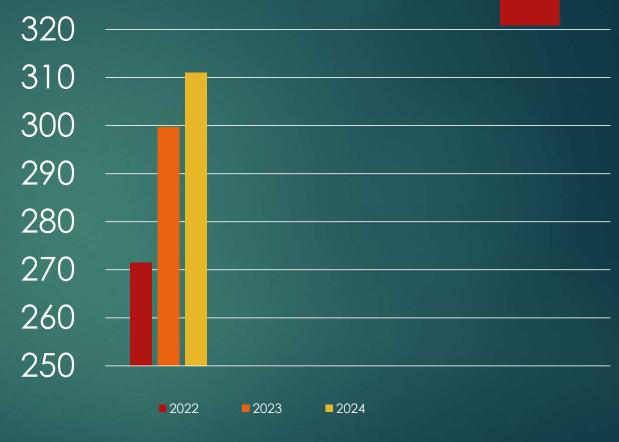

# Crime Rate Decreases (2021-2024)

Showing consistency in our efforts to protect our city.