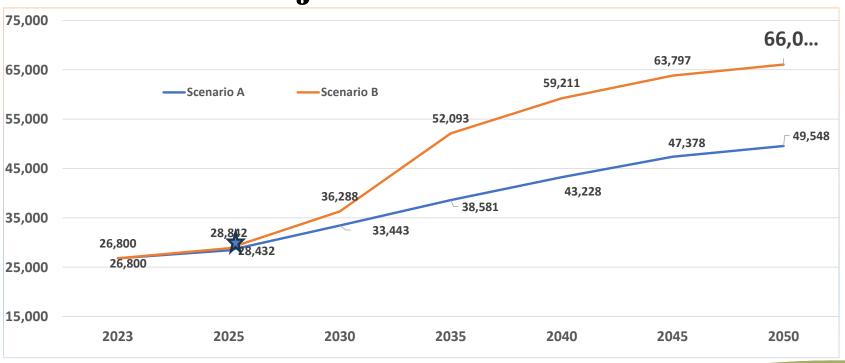

# March 2023

**DEMOGRAPHIC PROJECTIONS** 

### **DEMOGRAPHICS & ENROLLMENT PROJECTIONS**

**6,541 TOTAL STUDENTS BY 2032** 

# November 2024

**DEMOGRAPHIC PROJECTIONS** 

### **DEMOGRAPHICS & ENROLLMENT PROJECTIONS**

**8,040 TOTAL STUDENTS BY 2034** 

# **March 2023**

**DEMOGRAPHIC PROJECTIONS** 

# Nov 2024

**DEMOGRAPHIC PROJECTIONS** 

### **DEMOGRAPHICS & ENROLLMENT PROJECTIONS**

8,040 TOTAL STUDENTS BY 2034