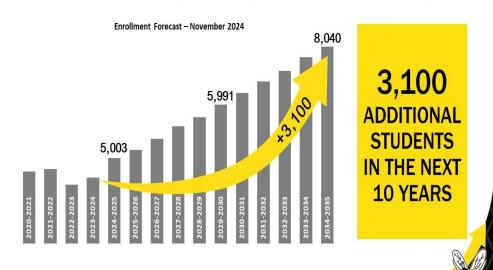

# Nov 2024

**DEMOGRAPHIC PROJECTIONS** 

### **DEMOGRAPHICS & ENROLLMENT PROJECTIONS**

8,040 TOTAL STUDENTS BY 2034