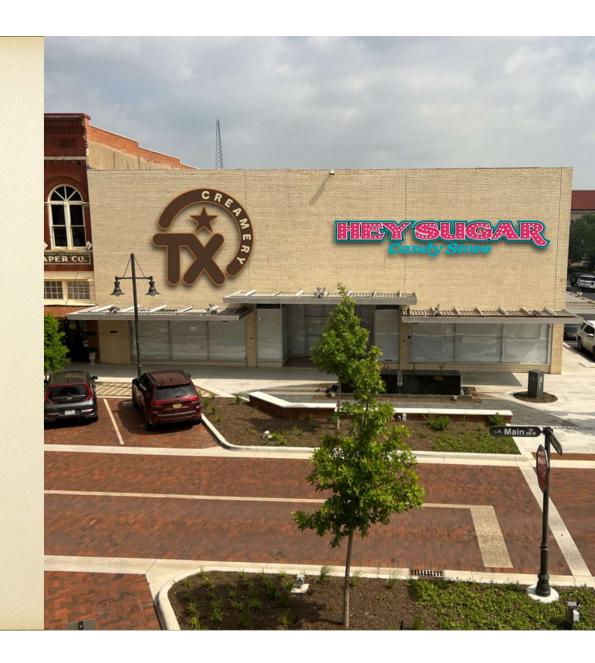

# DURING THE NEXT TEN YEARS:

- He aided the Denison Development Foundation to acquire the Eisenhower Business Center to help create income to incentivize
  - · small business growth,
  - fund grants for targeted business such as the Destination Creation Grant, and
  - fund the alley access grant for Downtown businesses affected by the D3 construction on Main Street.
- With the help of the DDF he closed a deal to bring HeyDay Entertainment to Gateway Village, which helped attract more family entertainment venues such as Urban Air.
- He implemented the façade grant program to renovate the downtown corridor to historic standards.
- He implemented the fire suppression grant to hopefully prevent another catastrophic fire, which occurred to Downtown Denison on October 9, 2019.
- He aided the DDA in acquiring the Johns Manville property from the owner who was physically located in California.