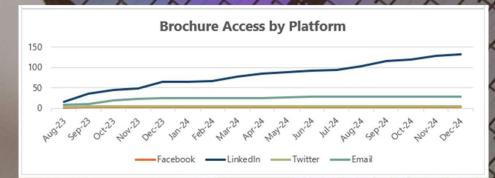

## SOCIAL MEDIA BY THE NUMBERS

### **FACEBOOK/INSTAGRAM**

## FOLLOWERS 9,147 FB/1,800 IG