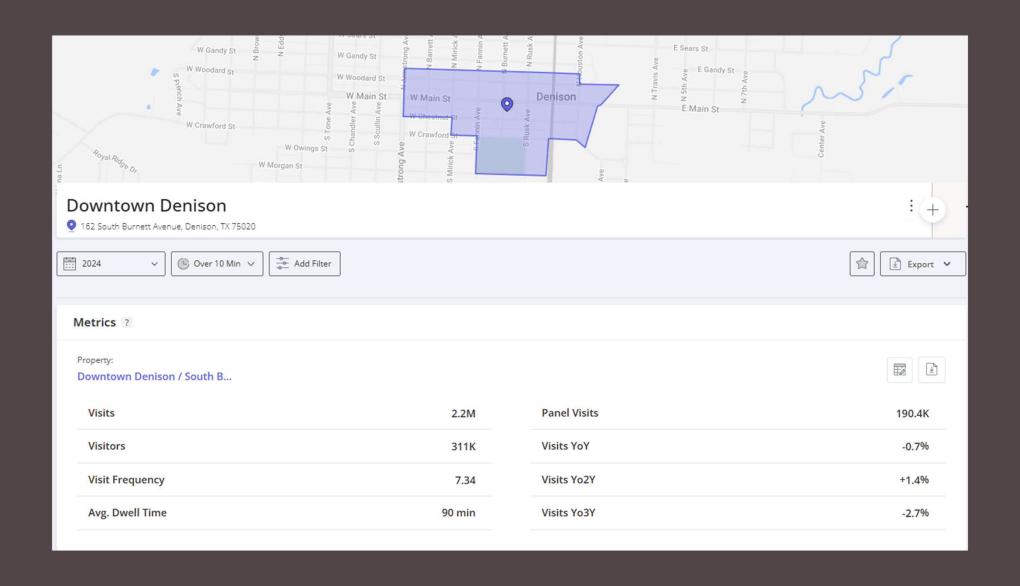

| Purchasing Professionals - Best in class                           | 511,808             |
| X         |                                                                    |                     |
|           | LI Post Recipients ===>                                            | 1,080,077           |

#### What is a Foreign Trade Zone?

- A Foreign Trade Zone, or FTZ, is an area of land physically in the U.S. but considered outside of U.S. customs territory for duty and customs "entry" purposes
- Most countries have some version of this type of program, commonly referred to as "free trade zones", "free ports", "inward processing", "bonded warehouses" or with similar terminology
- FTZs have been around since the 1930s but have seen an explosion of growth in the last decade

















# Number of Unique Visitors to Downtown Denison

| Downtown Denison / South B |        |
|----------------------------|--------|
| Visits                     | 2.2M   |
| Visitors                   | 311K   |
| Visit Frequency            | 7.34   |
| Avg. Dwell Time            | 90 min |
|                            |        |









## **Shelley Luther**

TX House Rep., Dist. 62

# Brent Hagenbuch

TX State Senator, Dist. 30

**Legislative Priorities** 











Planning for Excellence in 2025











Visit our website at www.denisontx.org and our new location at 115 N. Rusk Ave Denison, TX 75020!

Paint the Silo: Honoring the Battle of the Ax