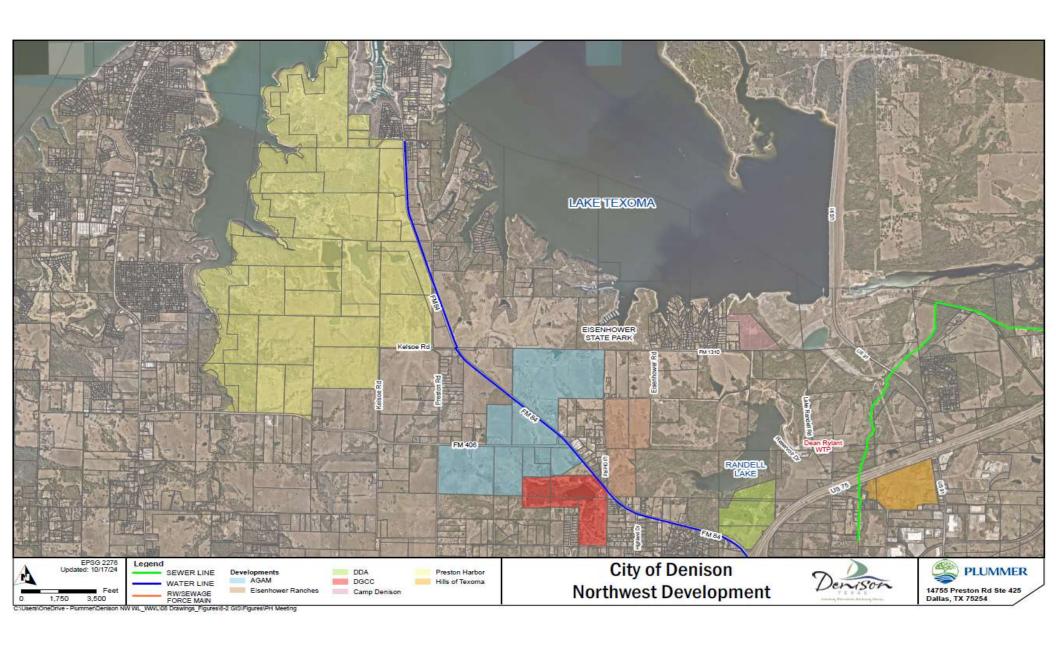

# Crime Rate Decreases (2021-2024)

Showing consistency in our efforts to protect our city.