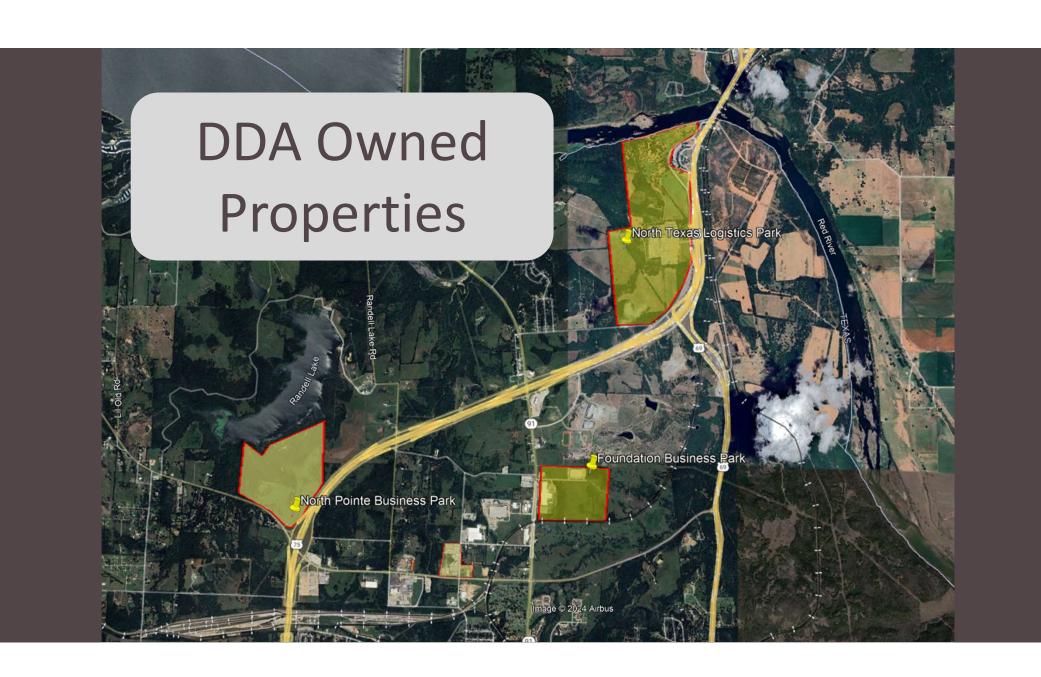

### DURING THE FIRST TEN YEARS:

- Tony facilitated big projects coming to Denison such as:
  - Kwikset (now Assa Abloy)
  - Ruiz Foods
  - Florestone, etc.
- He aided the DDA in acquiring land for the Foundation Business Park for future industry and manufacturing in Denison.
- He was instrumental in creating a vision for the Downtown area that would attract residents and visitors to Downtown Denison.
- His desire to acquire the Johns Manville plant at US Highway 75 near the Oklahoma Border sent him on a decades-long search to find the owner after the plant shut down in the early 1980s.

### **DURING THE PAST FIVE YEARS:**

- He aided businesses through the implementation of an E-Commerce Grant to overcome the challenges of the COVID shutdowns and become E-Commerce capable.
- He has sold all land in the Foundation Business Park to industries and manufacturers that plan to bring primary jobs to Denison.
- He has been instrumental in bringing several targeted businesses to Denison, specifically to the Downtown area, to help it thrive.
- He has overseen bringing infrastructure to DDA owned properties to prepare them for future development, including water, sewer and roads.
- After years of extensive demo and clean up to the Johns Manville plant, the Johns Manville site is now ready for future development, a feat that only Tony Kaai could pull off!