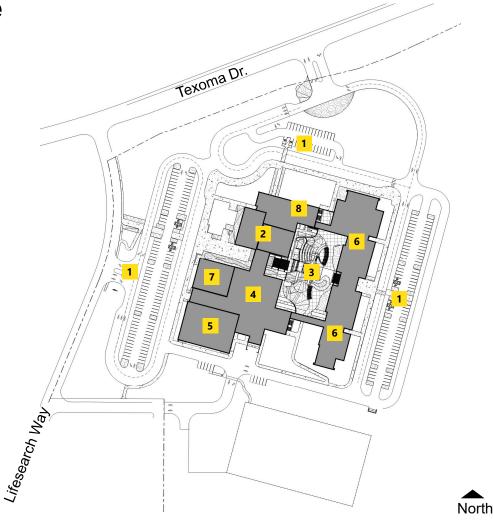

#### **New B. McDaniel Intermediate**

- 1 DRIVES AND PARKING
- 2 ADMIN & LIBRARY
- 3 COURTYARD
- 4 CAFETERIA
- 5 GYM
- 6 CLASSROOM WING
- 7 FINE ARTS
- 8 SPECIAL EDUCATION

#### **New B. McDaniel Intermediate**