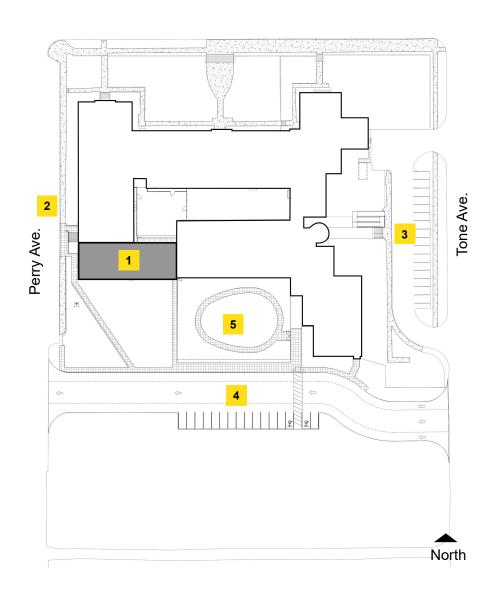

#### **Terrell Site Plan**

- 1 KITCHEN ADDITION
- 2 CAFETERIA ADDITION
- 3 ADMIN RENOVATION
- 4 STORM SHELTER/ CLASSROOM ADDITION
- 5 RENOVATED LIBRARY
- 6 NEW PARKING LOT
- 7 PLAYGROUNDS
- 8 BUS DROP-OFF
- 9 PARENT DROP-OFF

#### **Lamar Site Plan**

- 1 KITCHEN ADDITION
- 2 CAFETERIA ADDITION
- 3 ADMIN ADDITION
- 4 STORM SHELTER/ CLASSROOM ADDITION
- 5 RENOVATED CLASSROOMS
- 6 NEW PARKING LOT
- 7 PLAYGROUNDS
- 8 BUS DROP-OFF
- 9 PARENT DROP-OFF

#### **Houston Pre-K Site Plan**

- 1 STORM SHELTER/ CLASSROOM ADDITION
- 2 BUS DROP-OFF
- 3 PARENT DROP-OFF
- 4 NEW PARKING LOT AND DRIVES
- 5 PLAYGROUNDS