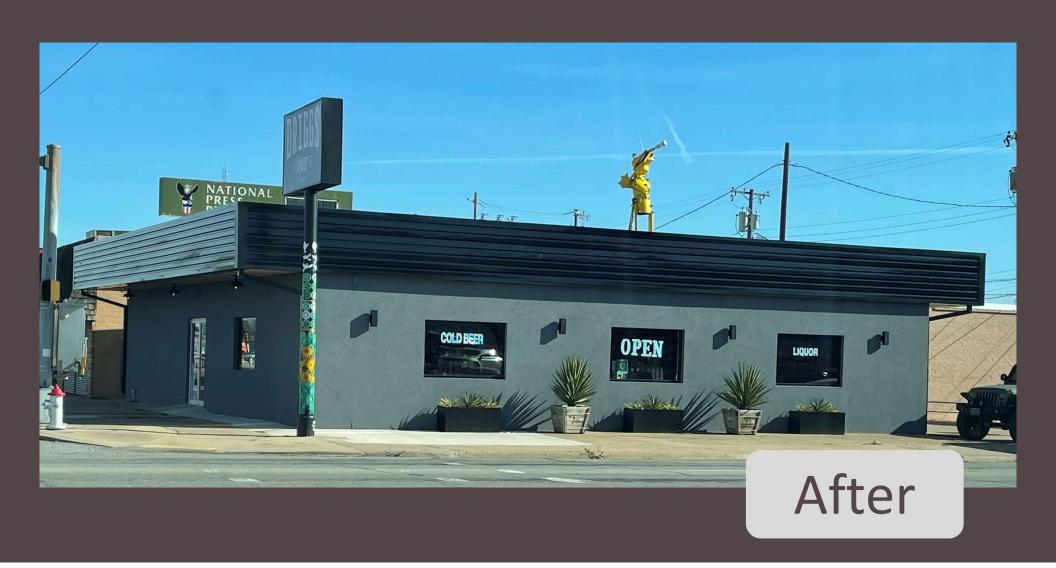

| Purchasing Professionals - Best in class                           | 511,808             |
| X         |                                                                    |                     |
|           | LI Post Recipients ===>                                            | 1,080,077           |

#### What is a Foreign Trade Zone?

- A Foreign Trade Zone, or FTZ, is an area of land physically in the U.S. but considered outside of U.S. customs territory for duty and customs "entry" purposes
- Most countries have some version of this type of program, commonly referred to as "free trade zones", "free ports", "inward processing", "bonded warehouses" or with similar terminology
- FTZs have been around since the 1930s but have seen an explosion of growth in the last decade

















# Number of Unique Visitors to Downtown Denison

| Downtown Denison / South B |        |
|----------------------------|--------|
| Visits                     | 2.2M   |
| Visitors                   | 311K   |
| Visit Frequency            | 7.34   |
| Avg. Dwell Time            | 90 min |
|                            |        |









## **Shelley Luther**

TX House Rep., Dist. 62

# Brent Hagenbuch

TX State Senator, Dist. 30

**Legislative Priorities** 











Planning for Excellence in 2025











Visit our website at www.denisontx.org and our new location at 115 N. Rusk Ave Denison, TX 75020!

Paint the Silo: Honoring the Battle of the Ax