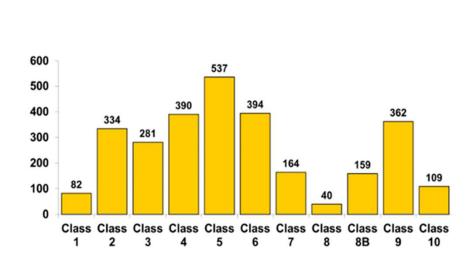

y it is Important

- Future Residents
  - Attracting families to a safe and thriving community
  - Ensuring neighborhoods are welcoming and secure
- Local Businesses
  - Supporting economic growth through a safer environment
  - Encouraging investments and boosting customer confidence
- Community Trust
  - Strengthening relationships between law enforcement and residents
  - Building confidence in public safety and city leadership

# **ISO** Rating



## ISO

### Elite Status

- Among more than 50,000 fire departments graded by ISO
- •Only 82 agencies in Texas and 411 in the U.S. with a Class 1 rating (top .008%)

### Commitment to Excellence

- •Reflects the dedication and hard work of Team Denison
- •Validates efforts to provide exceptional emergency services for residents and visitors



Texas

## **ISO Insurance Rates**

### Predicted insurance rates over 10 years with ISO rating:

Residential (9,361 homes) \$170,370,200.00

Business (1,200 businesses) \$356,052,000.00

### **Predicted savings over ten years with ISO 1 rating:**

Residential (9,361 homes) \$16,849,800.00

Business (1,200 businesses) \$14,835,360.00



## **How We Achieved ISO 1**

- Increased Training hours
  - 262 hours per person in 2023
  - 16,254.25 total hours in 2023
- Relocated Apparatus
- Added a Fire Marshal and Deputy Fire Marshal Position
- Computerized SOPs and SOGs by Best Practices Standards
- Increased Personnel Responding to Structure Fires



# Chief Gudgel's Famous Line on Forensic Files:



"NICE!"









**Constructing Success** 

# CONSTRUCTING SUCCESS:

BUILDING FOR GROWTH & FILL