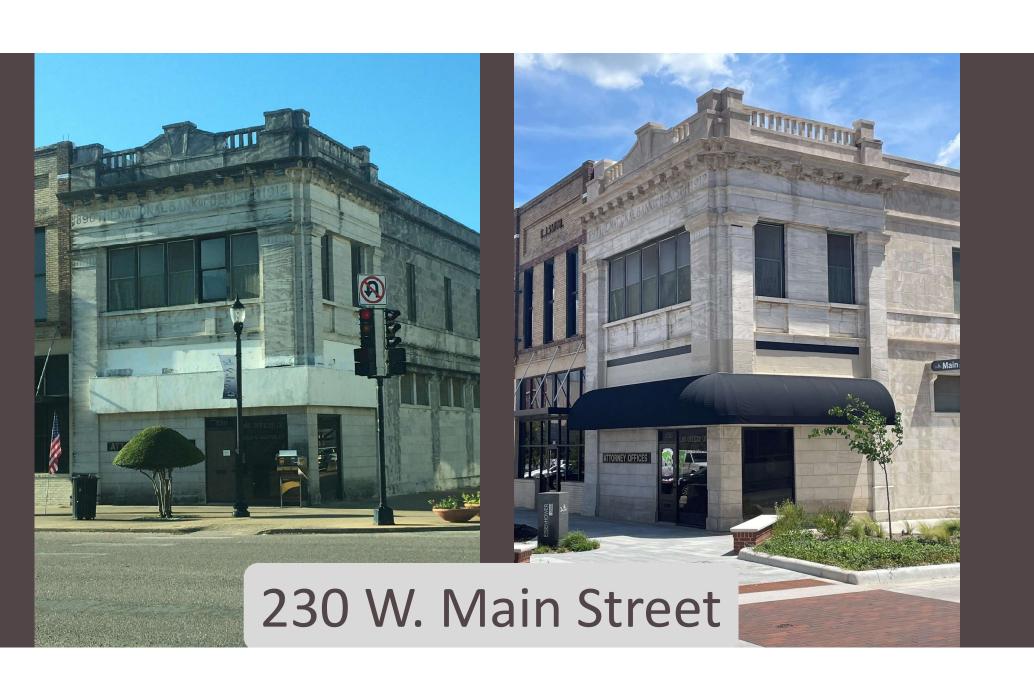

| 1         | Purchasing Professionals - Best in class                           | 511,808             |
| X         |                                                                    |                     |
|           | LI Post Recipients ===>                                            | 1,080,077           |

#### What is a Foreign Trade Zone?

- A Foreign Trade Zone, or FTZ, is an area of land physically in the U.S. but considered outside of U.S. customs territory for duty and customs "entry" purposes
- Most countries have some version of this type of program, commonly referred to as "free trade zones", "free ports", "inward processing", "bonded warehouses" or with similar terminology
- FTZs have been around since the 1930s but have seen an explosion of growth in the last decade

















# Number of Unique Visitors to Downtown Denison

| Downtown Denison / South B |        |
|----------------------------|--------|
| Visits                     | 2.2M   |
| Visitors                   | 311K   |
| Visit Frequency            | 7.34   |
| Avg. Dwell Time            | 90 min |
|                            |        |









## **Shelley Luther**

TX House Rep., Dist. 62

# Brent Hagenbuch

TX State Senator, Dist. 30

**Legislative Priorities** 











Planning for Excellence in 2025











Visit our website at www.denisontx.org and our new location at 115 N. Rusk Ave Denison, TX 75020!

Paint the Silo: Honoring the Battle of the Ax